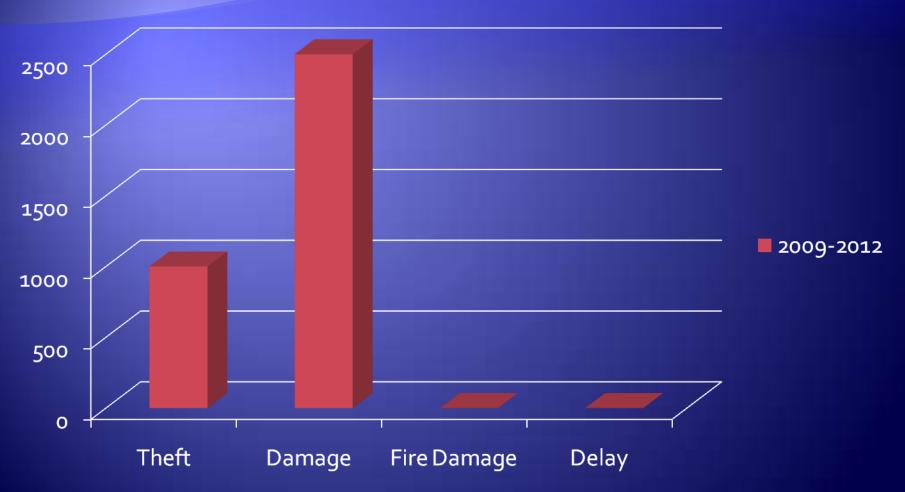

urther Support**

- Emergency Response Security
- Mobile Patrols
- Combination of CCTV & Security (depending on Risk Assessment of area)



### **CCTV Columns**

- Installation
  - Base
  - Temporary
- Reuse
- Removal
- Maintenance





# SIA Approval

- Do CCTV companies need SIA Approval?
- Yes If they are carrying out licensed activities (if monitoring control room is in UK!)
- Owners of CCTV
   companies should have
   SIA License.
- UK Based CCTV monitors need licence



#### **Business Case**

- 52 week project
- Static Guard
  - £41,000
- CCTV System
  - Wk 1-8 Guard = £6,500
  - CCTV Set Up = £5,000
  - Monthly Cost = £16,500
  - Total = £28,000
  - 32% Saving

#### **Total Security Costs**



#### **Total Loss to Business**

2005-2008



#### Total Loss to Business – Post CCTV





### **CCTV Advantages**

#### **DIRECT**

- Business Case
- Effective
- Reliable
- Deterrent
- Health and Safety
- Evidence
- Reduction in Incidents
- Reduction in Insurance premiums

#### **INDIRECT**

- Off Monitoring Recording
- Record of Staff/Operative movements
- Deterrent to inside job incidents
- Neighbourhood Assistance
- Considerate ConstructorsScheme
- Removes the "intimidation"

### Disadvantages

- Power cuts
- Broadband Speed & Reliability
- BT Line Installation (Lead in Time)
- Additional Power/Data cabling on site
- Overnight generator use built up areas are a problem for noise (battery alternative)
- Disruption of connection to site has to be regarded as an attempt to sabotage system.
- Sometimes static guards have to be parachuted in if there is a breakdown in the syste