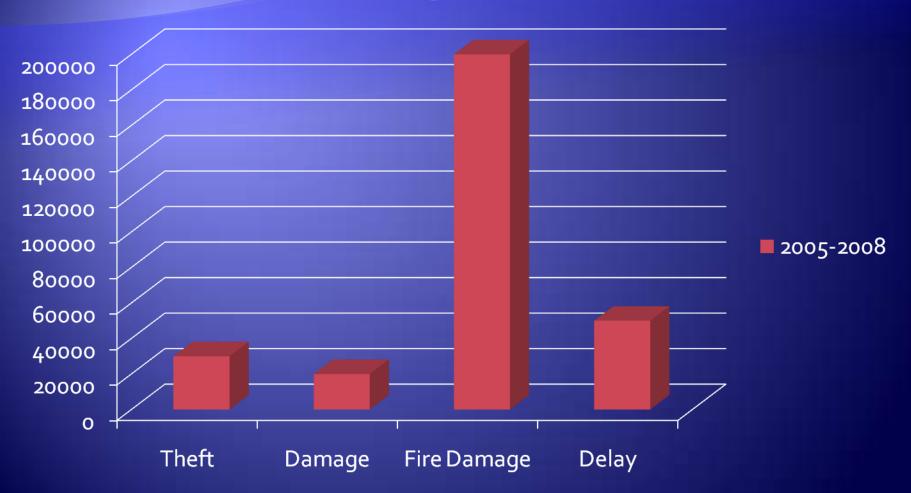

ds to identification of "individuals"

## **Further Support**

- Emergency Response Security
- Mobile Patrols
- Combination of CCTV & Security (depending on Risk Assessment of area)



### **CCTV Columns**

- Installation
  - Base
  - Temporary
- Reuse
- Removal
- Maintenance





# SIA Approval

- Do CCTV companies need SIA Approval?
- Yes If they are carrying out licensed activities (if monitoring control room is in UK!)
- Owners of CCTV
   companies should have
   SIA License.
- UK Based CCTV monitors need licence



#### **Business Case**

- 52 week project
- Static Guard
  - £41,000
- CCTV System
  - Wk 1-8 Guard = £6,500
  - CCTV Set Up = £5,000
  - Monthly Cost = £16,500
  - Total = £28,000
  - 32% Saving

#### **Total Security Costs**



#### **Total Loss to Business**

2005-2008



#### Total Loss to Business – Post CCTV





### **CCTV Advantages**

#### **DIRECT**

- Business Case
- Effective
- Reliable
- Deterrent
- Health and Safety
- Evidence
- Reduction in Incidents
- Reduction in Insurance premiums

#### **INDIRECT**

- Off Monitoring Recording
- Record of Staff/Operative movements
- Deterrent to inside job incidents
- Neighbourhood Assistance
- Considerate ConstructorsScheme
- Removes the "intimidation"

### Disadvantages

- Power cuts
- Broadband Speed & Reliability
- BT Line Installation (Lead in Time)
- Additional Power/Data cabling on site
- Overnight generator use built up areas are a problem for noise (battery alternative)
- Disruption of connection to site has to be regarded as an attempt to sabotage system.
- Sometimes static guards have to be parac