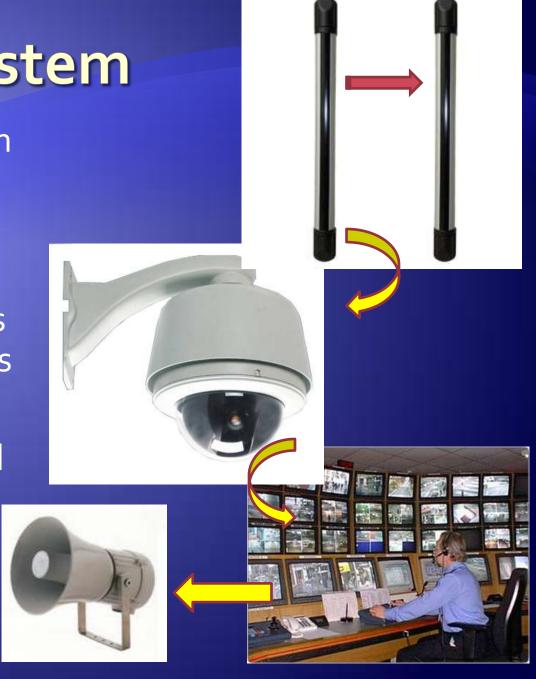

## **Further Support**

- Emergency Response Security
- Mobile Patrols
- Combination of CCTV & Security (depending on Risk Assessment of area)