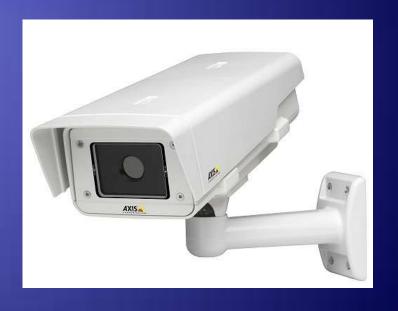

# First CCTV System

- Based on Motion Beam Detectors
- Positioned around site perimeter
- Break of beam triggers motion sensor cameras
- Alerts control room
- Sounds Alarm & verbal challenge
- Contact Police or response unit

#### **Next Generation - CCTV**

- New supplier
- Motion Sensor Cameras Only.
- Smaller/Lightweight cameras
- More Flexibility
- Better Interface
- Added Value Service
- Better Appreciation of Construction Sites