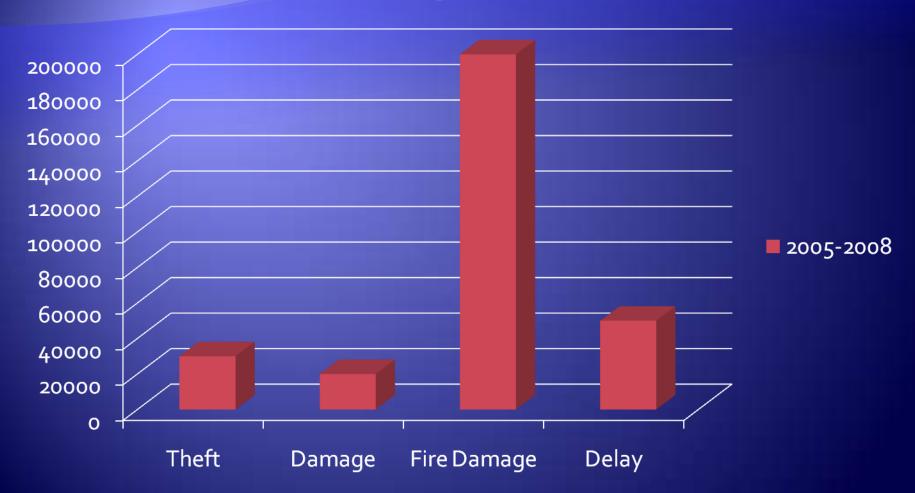

# SECURITY SYSTEMS -ALTERNATIVES

Andrew Blair – CCG(Scotland)Ltd

# Static Guard vs CCTV System











#### **Total Loss to Business**

2005-2008



## Reliability of Security Guards

- Unreliable timekeeping
- Sporadic Patrols
- Missing in Action
- Sleeping on Job
- Poor Morale
- Intimidated
- Challenge!



## The Conundrum?

Improve security of our sites

Reduce reliance on static guards





## Static Guard vs CCTV System





**CHALLENGE!** 

**DETERRENT!** 

# First CCTV System

- Based on Motion Beam Detectors
- Positioned around site perimeter
- Break of beam triggers motion sensor cameras
- Alerts control room
- Sounds Alarm & verbal challenge
- Contact Police or response unit



#### **Pros & Cons**

#### Pros

- Initial systems were used with on site guard.
- Better performance by guard as he was under surveillance
- Capture of images
- More deterrent for children
- Reduction in incidents after installation
- Monitoring Rep