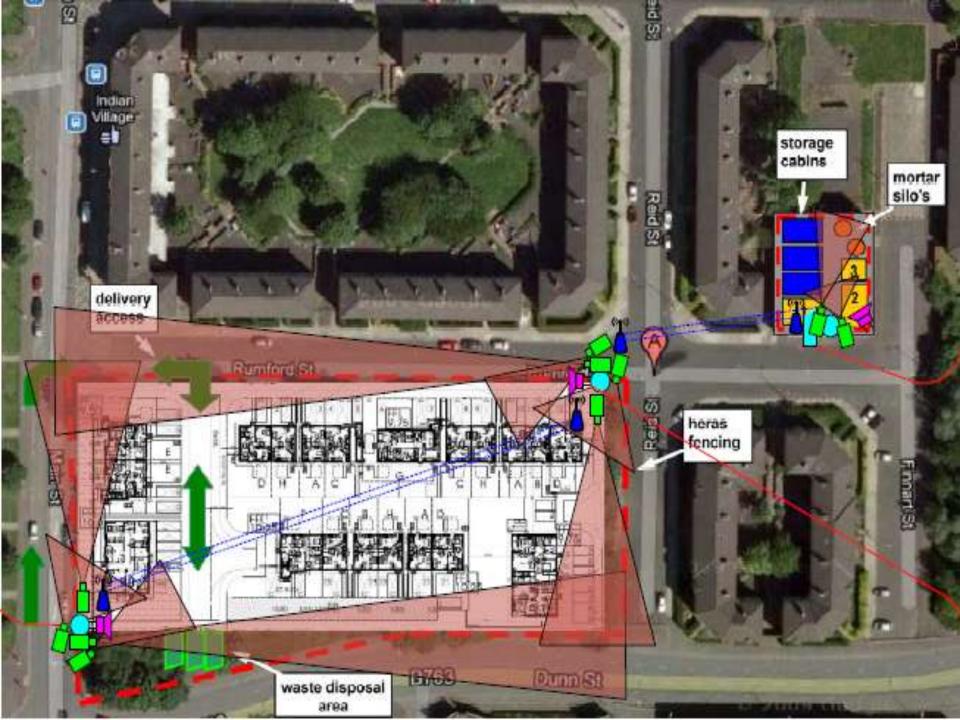

## **CCTV Set Up Procedure**

- Proposals
- Broadband Speed Check
- BT Lines Order (early) & Broadband order
- Temporary Power Installation (Not Generator)
- Installation of power/data cabling
  - Wireless Bridges
- Installation of Columns, Cameras & Speakers
- Control Cabinet (in site office)
- Site Lighting