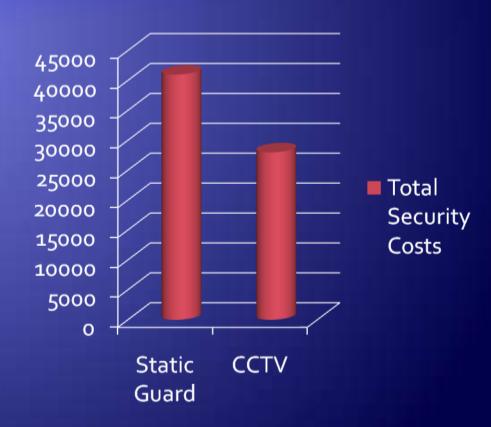

# Static Guard vs CCTV System

#### **Business Case**

- 52 week project
- Static Guard
  - £41,000
- CCTV System
  - Wk 1-8 Guard = £6,500
  - CCTV Set Up = £5,000
  - Monthly Cost = £16,500
  - Total = £28,000
  - 32% Saving

#### **Total Security Costs**