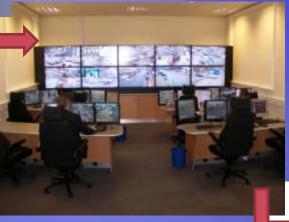

### **Support from Police**

- Contact Community
   Police & make them
   aware of CCTV set up.
- Police with CCTV images invariably leads to identification of "individuals"