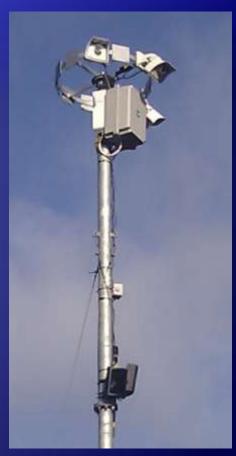

# First CCTV System

- Based on Motion Beam Detectors
- Positioned around site perimeter
- Break of beam triggers motion sensor cameras
- Alerts control room
- Sounds Alarm & verbal challenge
- Contact Police or response unit

#### **Next Generation - CCTV**

- New supplier
- Motion Sensor Cameras Only.
- Smaller/Lightweight cameras
- More Flexibility
- Better Interface
- Added Value Service
- Better Appreciation of Construction Sites