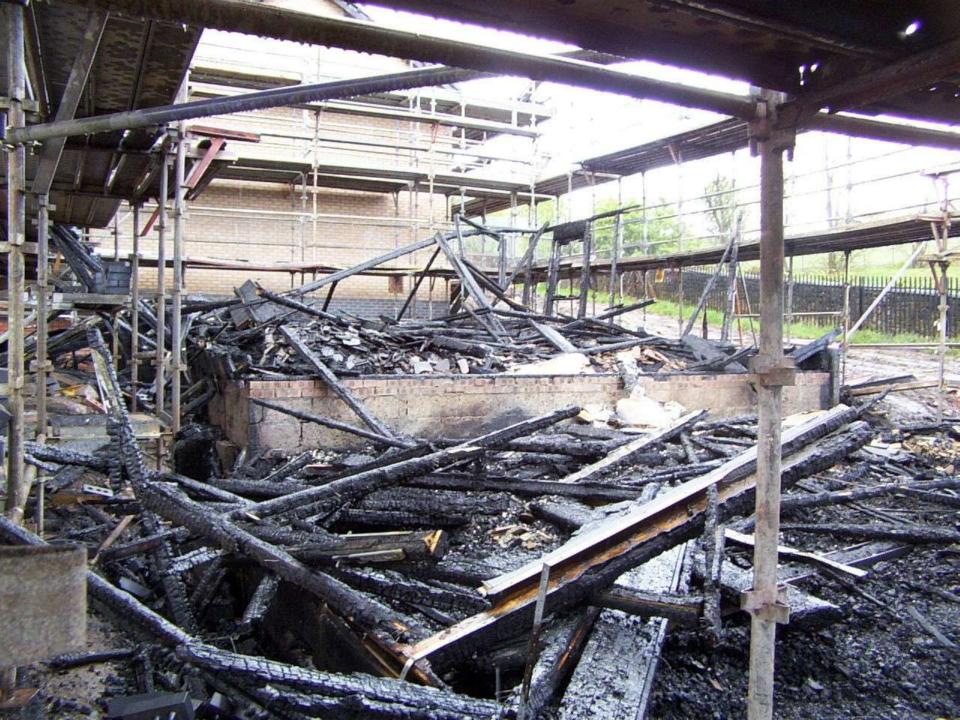

# SECURITY SYSTEMS -ALTERNATIVES

Andrew Blair – CCG(Scotland)Ltd

# Static Guard vs CCTV System











#### **Total Loss to Business**

2005-2008



## Reliability of Security Guards

- Unreliable timekeeping
- Sporadic Patrols
- Missing in Action
- Sleeping on Job
- Poor Morale
- Intimidated
- Challenge!



## The Conundrum?

Improve security of our sites

Reduce reliance on static guards





## Static Guard vs CCTV System





**CHALLENGE!** 

**DETERRENT!** 

# First CCTV System

- Based on Motion Beam Detectors
- Positioned around site perimeter
- Break of beam triggers motion sensor cameras
- Alerts control room
- Sounds Alarm & verbal challenge
- Contact Police or response unit



#### **Pros & Cons**

#### Pros

- Initial systems were used with on site guard.
- Better performance by guard as he was under surveillance
- Capture of images
- More deterrent for children
- Reduction