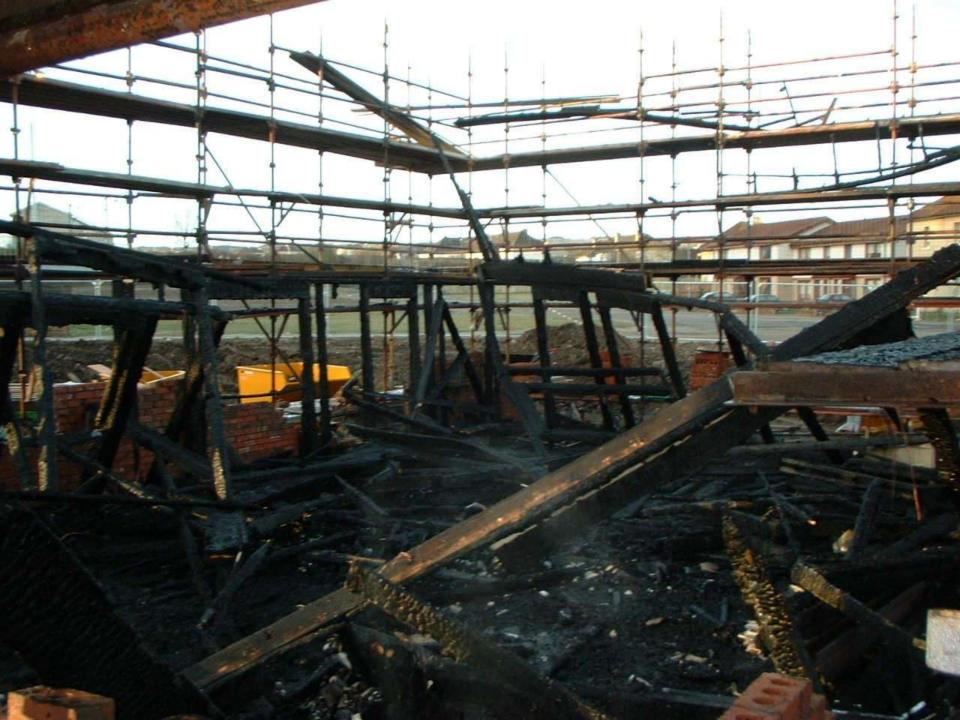

# SECURITY SYSTEMS -ALTERNATIVES

Andrew Blair – CCG(Scotland)Ltd

# Static Guard vs CCTV System











#### **Total Loss to Business**

2005-2008



## Reliability of Security Guards

- Unreliable timekeeping
- Sporadic Patrols
- Missing in Action
- Sleeping on Job
- Poor Morale
- Intimidated
- Challenge!



## The Conundrum?

Improve security of our sites

Reduce reliance on static guards





## Static Guard vs CCTV System





**CHALLENGE!** 

**DETERRENT!** 

# First CCTV System

- Based on Motion Beam Detectors
- Positioned around site perimeter
- Break of beam triggers motion sensor cameras
- Alerts control room
- Sounds Alarm & verbal challenge
- Contact Police or response unit



#### **Pros & Cons**

#### Pros

- Initial systems were used with on site guard.
- Better performance by guard as he was under surveillance
- Capture of images
- More deterrent for children
- Reductio