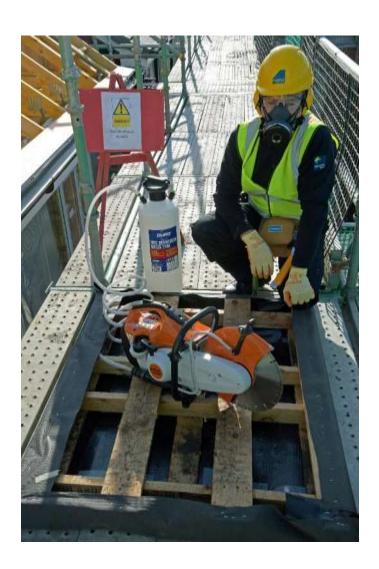

### OLD PRACTICE

FORSTER ROOFING

Cutting in-situ

#### PLANNING & PREPARATION

RPE & PPE

Face Fit Test

Stihl saw induction

Stihl saw

Water bottle