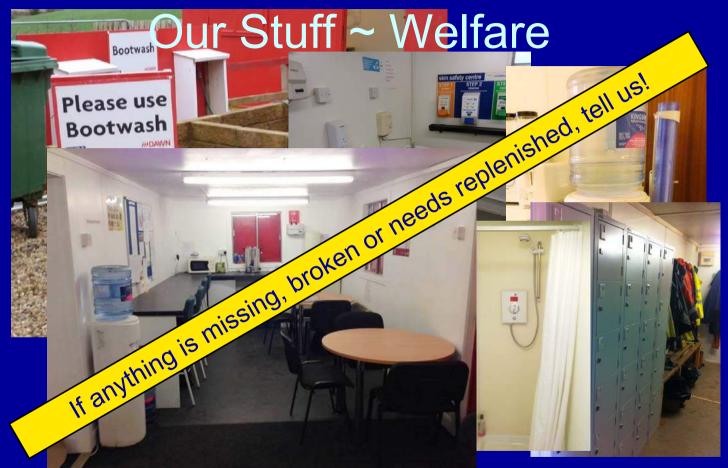

### Our Stuff ~ Housekeeping

Please ensure all work, waste and materials areas are kept tidy. Waste bins are provided and emptied by Dawn Homes

#### Our Stuff ~ Pedestrian Routes

Walkways are provided to allow you safe movement around the site. Leave the roads to the machinery