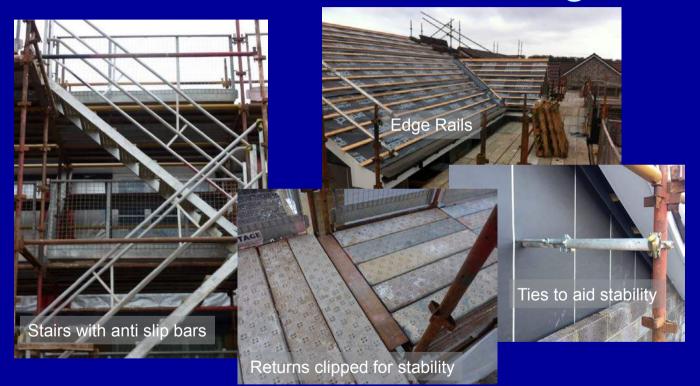

## Our Stuff ~ Scaffolding

We have a Full Time Man in Attendance. Do not alter scaffold yourself - use him!

#### Our Stuff ~ Scaffolding

We have a Full Time Man in Attendance. Do not alter scaffold yourself - use him!