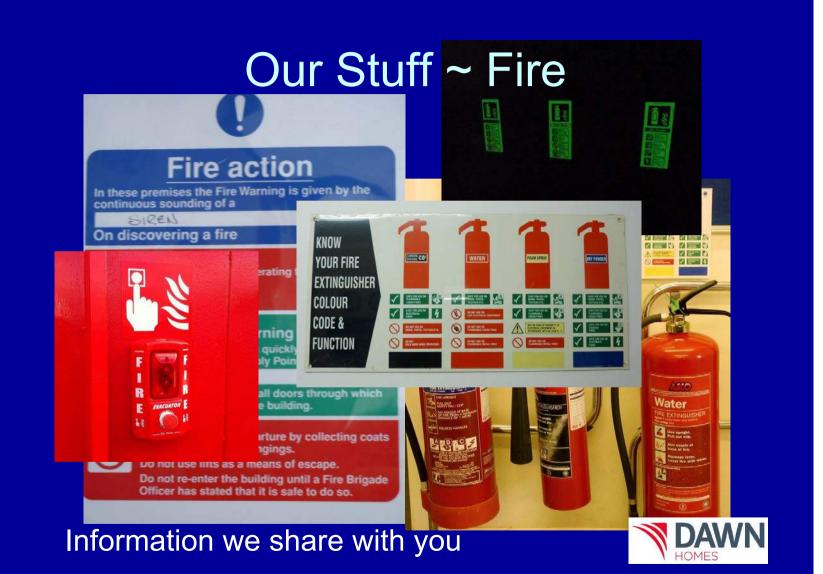

#### Our Stuff ~ First Aid

Report All Accidents and Near Misses to the Site Manager Immediately