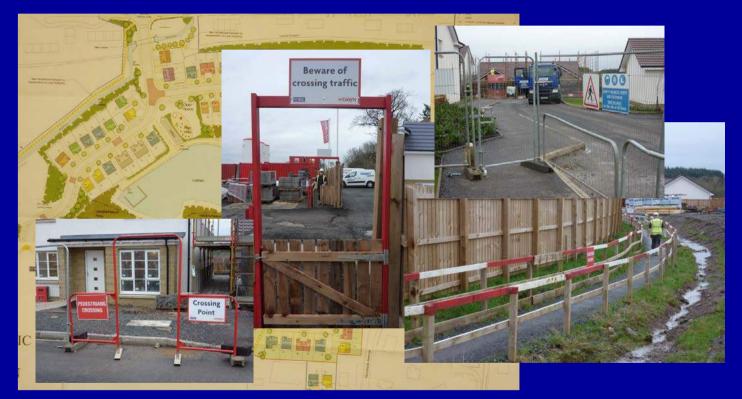

#### Our Stuff ~ Pedestrian Routes

Walkways are provided to allow you safe movement around the site. Leave the roads to the machinery