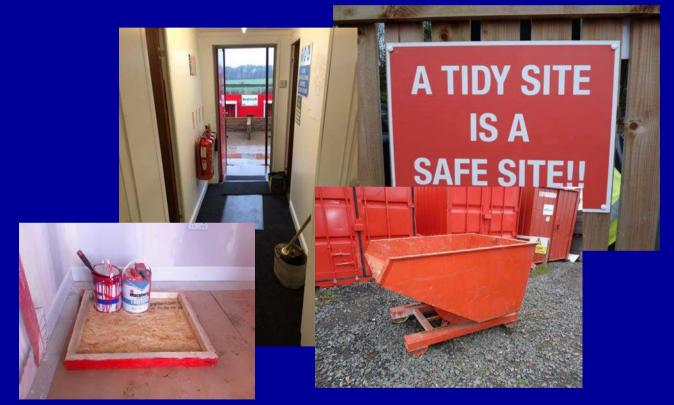

### Our Stuff ~ Housekeeping

Please ensure all work, waste and materials areas are kept tidy. Waste bins are provided and emptied by Dawn Homes