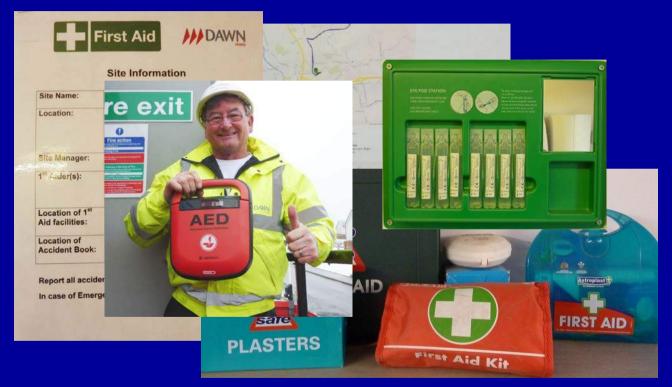

#### Our Stuff ~ First Aid

Report All Accidents and Near Misses to the Site Manager Immediately