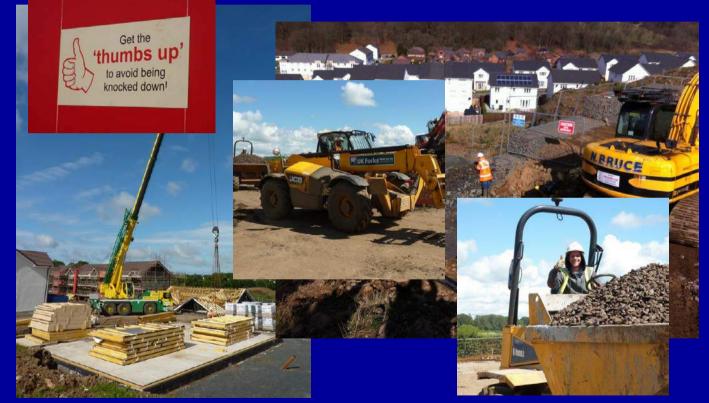

#### Our Stuff ~ Plant

Keep away from moving or working machinery. Always make sure the operator has seen you if approaching