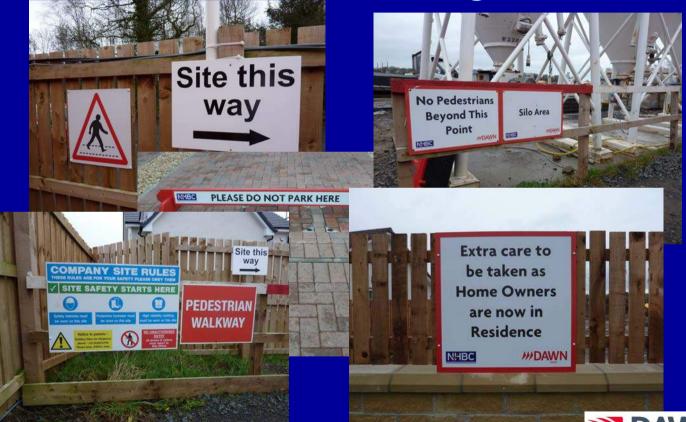

### Our Stuff ~ Signs

All our signs are telling you something – please take note!

Avoid working at height – if you have to, make sure we agree!