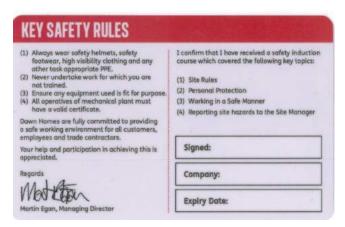

The Card must be filled in before use

Unique database number

Site location

Name of the Site Manager providing the full safety induction

Name of the person receiving the induction

Signature of person receiving the induction

Company name of card holder

Date when card can longer be used

The card is valid for one year from the date of issue for all Dawn Homes sites.

Holders of a valid card will only require site-specific safety inductions when attending other Dawn Homes sites.