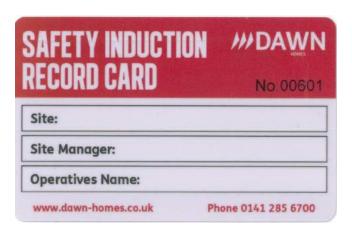

## safety induction card

If this is your first time on a Dawn Homes Site please make yourself known to the Site Manager.

They will ensure that you receive a full Dawn Homes Site Safety Induction.

On completion of the safety induction you will be issued a Safety Induction Record Card which can be used on any Dawn Homes site.

The Card must be filled in before use

Unique database number

Site location

Name of the Site Manager providing the full safety induction

Name of the person receiving the induction

Signature of person receiving the induction