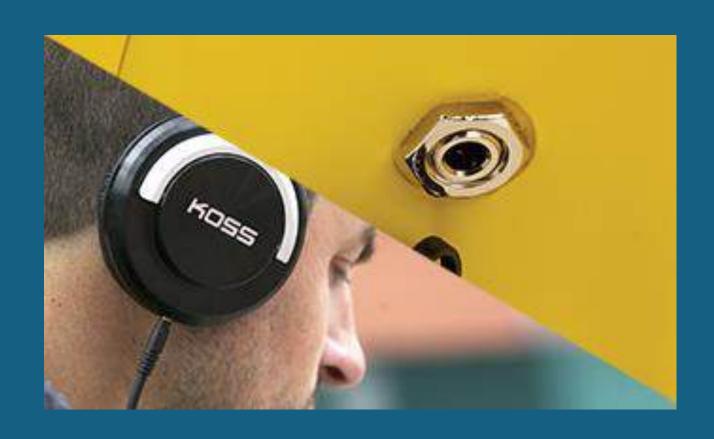

# THE ADVANCED WAY TO FIND PVC/PE PIPES

FIND BURIED PVC/PE PIPES USING GPS
& ADVANCED DIGITAL PATENTED TECHNOLOGY

- ALL NEW DIGITAL TECHNOLOGY
- BACKLIT DISPLAY
- GPS PLOTTING & TRACKING
- NOISE ISOLATING HEADPHONES