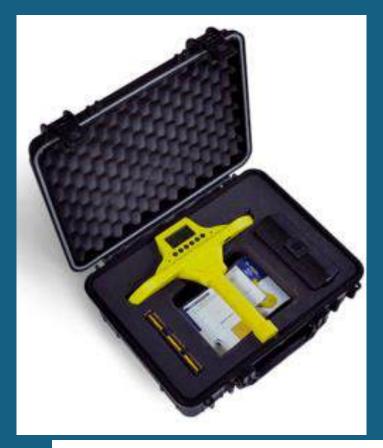

#### SHBHSF

Introducing the AML Pro
Denise Byrne
Underground Detection Equipment



- . Reduce buried utility strikes
- . Locate & trace PE/PVC pipe
- . Is your services map correct



Handheld

- Lightweight
- Rechargeable Batteries

No calibration

• 3 Yr Warranty



### What Can the AML Pro Locate?

- PVC & PE
- Iron Pipe
- Copper Pipe
- Asbestos Cement
- Cast Iron Pipe













#### **AML PRO Features**











## WHATS IN THE BOX









## WHY USE THE AML?

- LOCATES NON METALLICS INCL PE & PVC
- LOCATES POT ENDED CABLES
- COMPLIMENTS THE CAT & GENNY
- CAN LOCATE MOLED IN SERVICES
- CAN LOCATE FIBRE OPTIC CABLES
- AVOIDS UNNECESSARY DIGGING
- CAN BE USED TO VERIFY DRAWINGS



# THE ADVANCED WAY TO FIND PVC/PE PIPES

FIND BURIED PVC/PE PIPES USING GPS
& ADVANCED DIGITAL PATENTED TECHNOLOGY





- ALL NEW DIGITAL TECHNOLOGY
- BACKLIT DISPLAY
- GPS PLOTTING & TRACKING
- NOISE ISOLATING HEADPHONES