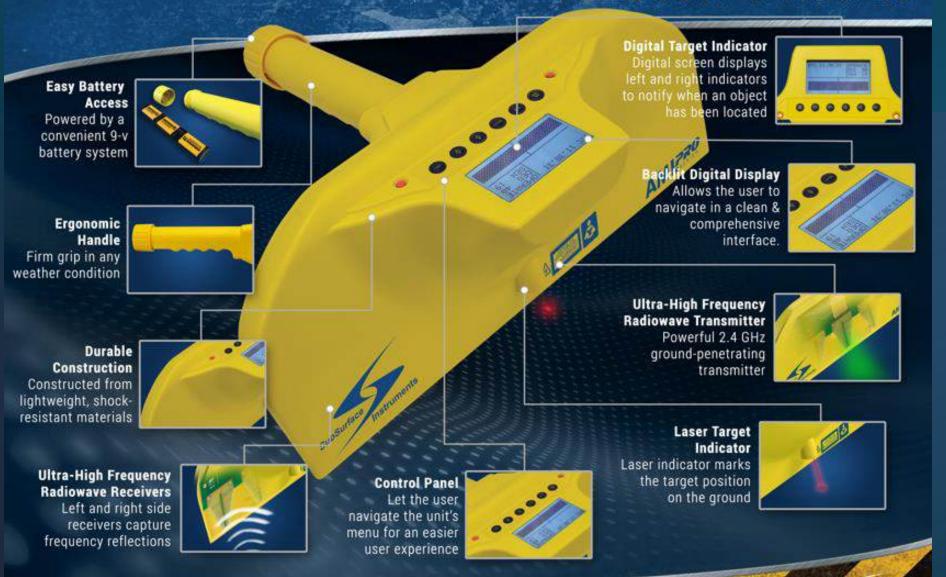

#### SHBHSF

Introducing the AML Pro
Denise Byrne
Underground Detection Equipment



- . Reduce buried utility strikes
- . Locate & trace PE/PVC pipe
- . Is your services map correct



Handheld

- Lightweight
- Rechargeable Batteries

No calibration

• 3 Yr Warranty



### What Can the AML Pro Locate?

- PVC & PE
- Iron Pipe
- Copper Pipe
- Asbestos Cement
- Cast Iron Pipe













#### **AML PRO Features**











## WHATS IN THE BOX









## WHY USE THE AML?

- LOCATES NON METALLICS INCL PE & PVC
- LOCATES POT ENDED CABLES
- COMPLIMENTS THE CAT & GENNY
- CAN LOCATE MOLED IN SERVICES
- CAN LOCATE FIBRE OPTIC CABLES
- AVOIDS UNNECESSARY DIGGING
- CAN BE USED TO VERIFY DRAWINGS



# THE ADVANCED WAY TO FIND PVC/PE PIPES

FIND BURIED PVC/PE PIPES USING GPS
& ADVANCED DIGITAL PATENTED TECHNOLOGY





- ALL NEW DIGITAL TECHNOLOGY
- BACKLIT DISPLAY
- GPS PLOTTING & TRACKING
- NOISE ISOLATING HEADPHONES