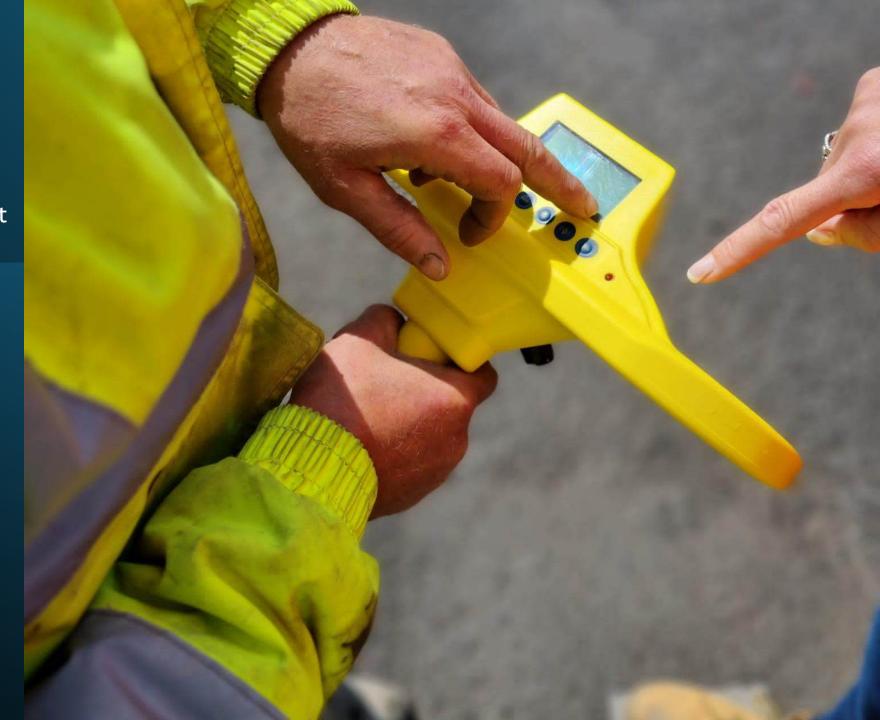

#### SHBHSF

Introducing the AML Pro
Denise Byrne
Underground Detection Equipment

- . Reduce buried utility strikes
- . Locate & trace PE/PVC pipe
- . Is your services map correct

Handheld

- Lightweight
- Rechargeable Batteries

## WHY USE THE AML?

- LOCATES NON METALLICS INCL PE & PVC
- LOCATES POT ENDED CABLES
- COMPLIMENTS THE CAT & GENNY
- CAN LOCATE MOLED IN SERVICES
- CAN LOCATE FIBRE OPTIC CABLES
- AVOIDS UNNECESSARY DIGGING
- CAN BE USED TO VERIFY DRAWINGS