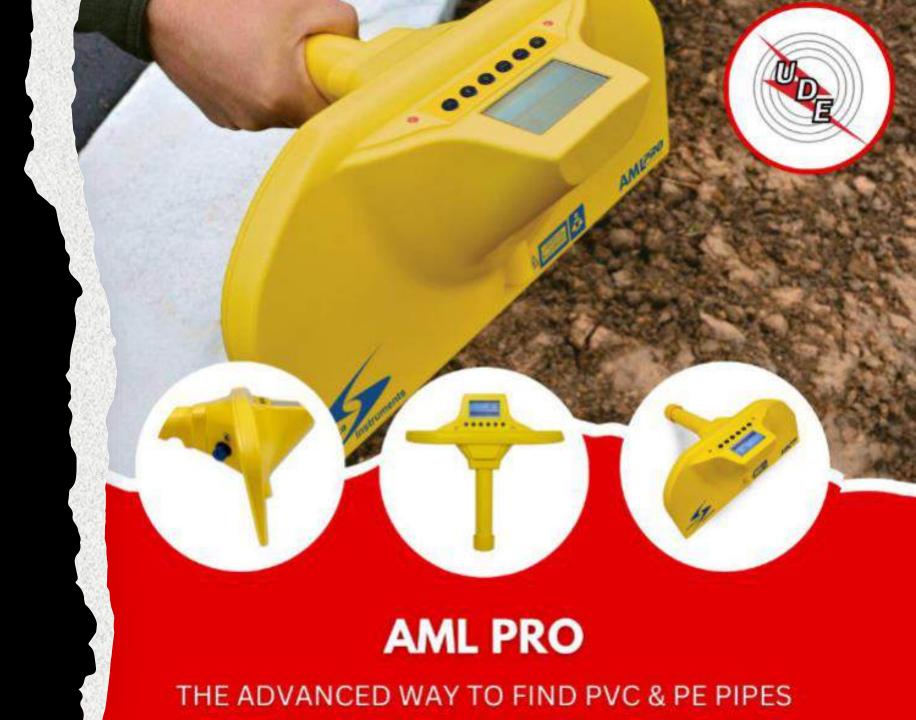

# THE ADVANCED WAY TO FIND PVC/PE PIPES

FIND BURIED PVC/PE PIPES USING GPS
& ADVANCED DIGITAL PATENTED TECHNOLOGY

- ALL NEW DIGITAL TECHNOLOGY
- BACKLIT DISPLAY
- GPS PLOTTING & TRACKING
- NOISE ISOLATING HEADPHONES