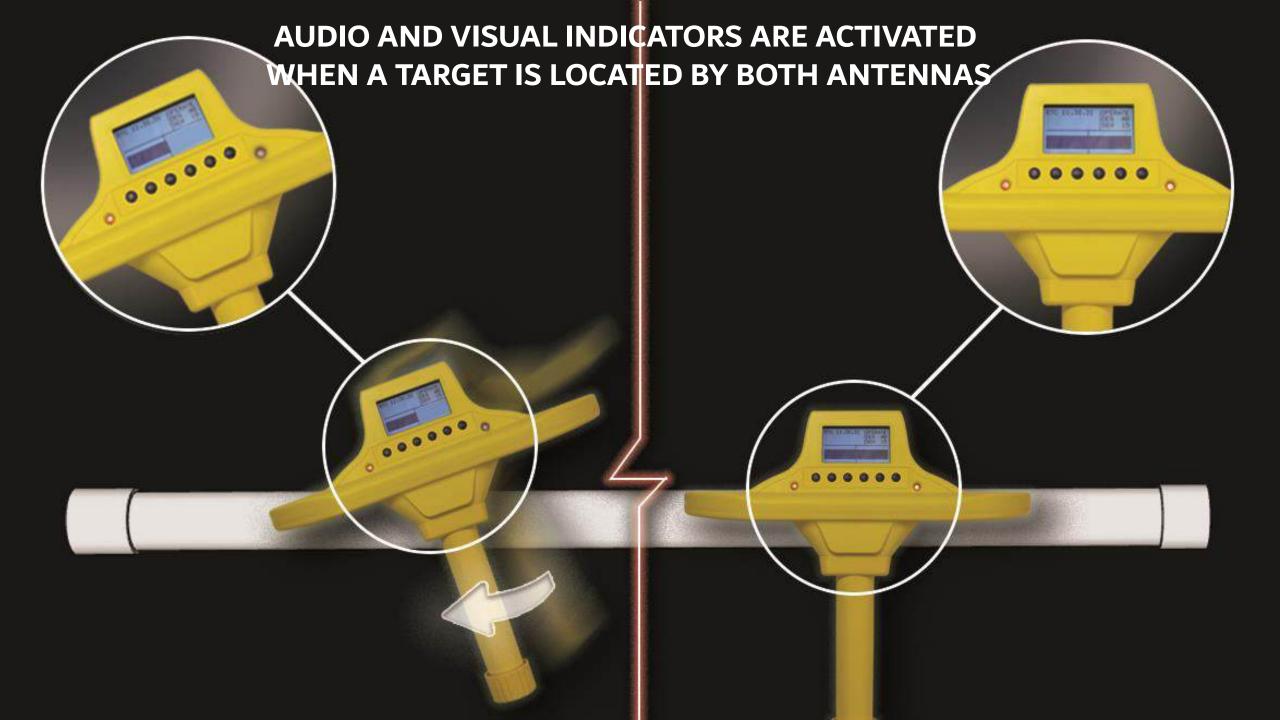

# THE ADVANCED WAY TO FIND PVC/PE PIPES

FIND BURIED PVC/PE PIPES USING GPS
& ADVANCED DIGITAL PATENTED TECHNOLOGY

- ALL NEW DIGITAL TECHNOLOGY
- BACKLIT DISPLAY
- GPS PLOTTING & TRACKING
- NOISE ISOLATING HEADPHONES