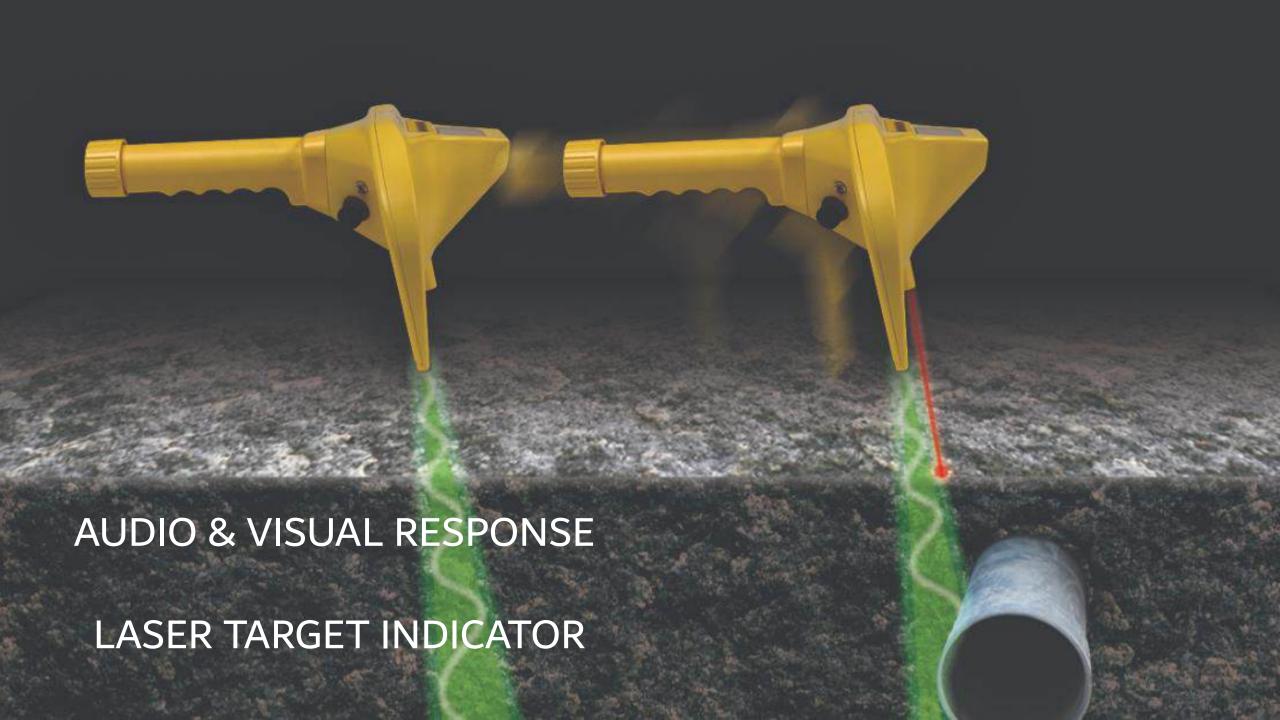

# THE ADVANCED WAY TO FIND PVC/PE PIPES

FIND BURIED PVC/PE PIPES USING GPS
& ADVANCED DIGITAL PATENTED TECHNOLOGY

- ALL NEW DIGITAL TECHNOLOGY
- BACKLIT DISPLAY
- GPS PLOTTING & TRACKING
- NOISE ISOLATING HEADPHONES