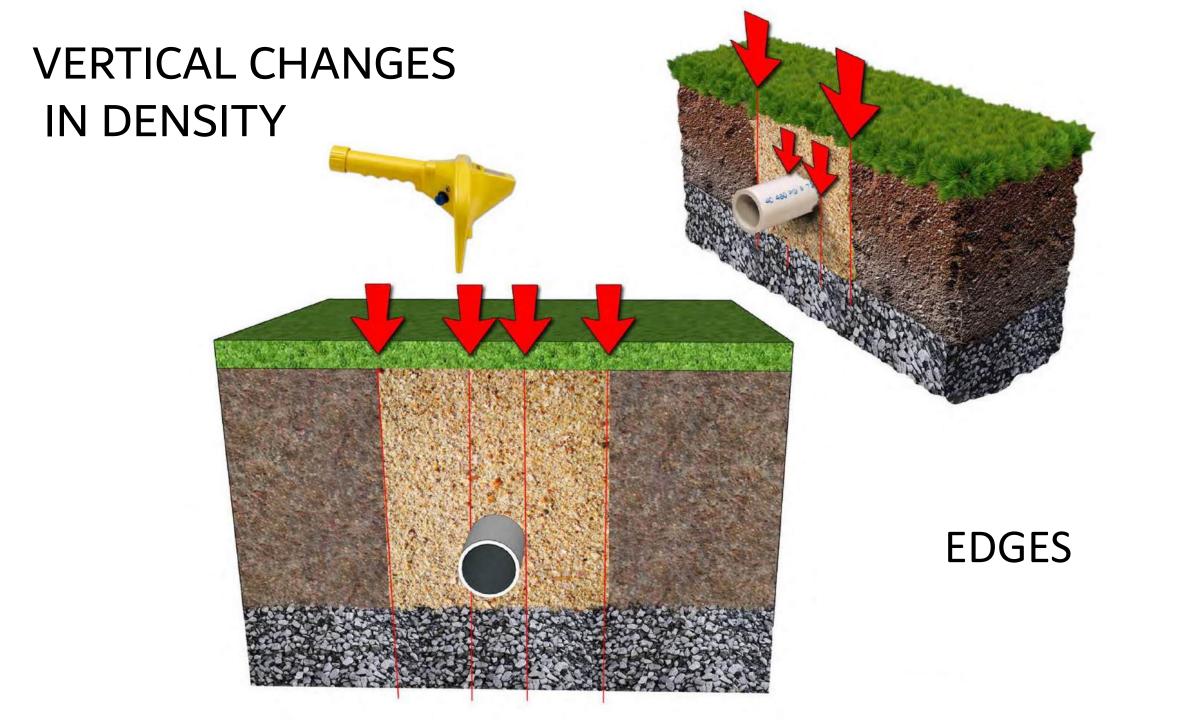

## WHY USE THE AML?

- LOCATES NON METALLICS INCL PE & PVC
- LOCATES POT ENDED CABLES
- COMPLIMENTS THE CAT & GENNY
- CAN LOCATE MOLED IN SERVICES
- CAN LOCATE FIBRE OPTIC CABLES
- AVOIDS UNNECESSARY DIGGING
- CAN BE USED TO VERIFY DRAWINGS

# THE ADVANCED WAY TO FIND PVC/PE PIPES

FIND BURIED PVC/PE PIPES USING GPS
& ADVANCED DIGITAL PATENTED TECHNOLOGY

- ALL NEW DIGITAL TECHNOLOGY
- BACKLIT DISPLAY
- GPS PLOTTING & TRACKING
- NOISE ISOLATING HEADPHONES