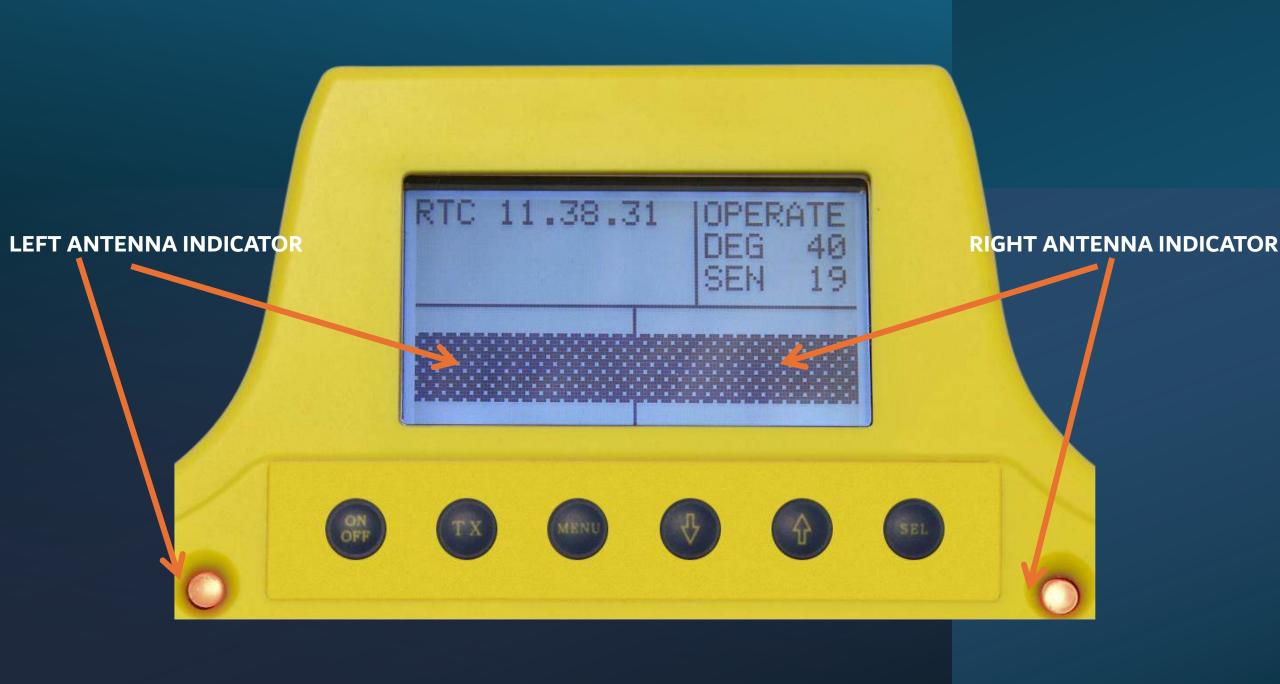

# THE ADVANCED WAY TO FIND PVC/PE PIPES

FIND BURIED PVC/PE PIPES USING GPS
& ADVANCED DIGITAL PATENTED TECHNOLOGY

- ALL NEW DIGITAL TECHNOLOGY
- BACKLIT DISPLAY
- GPS PLOTTING & TRACKING
- NOISE ISOLATING HEADPHONES